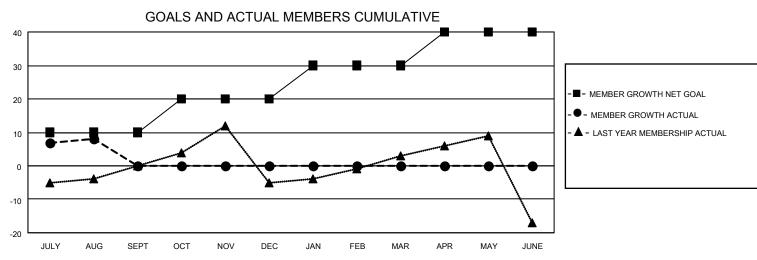

## District 5 SE

| Clubs                 |               |           |               | Members               |                         |                         |                                                    |
|-----------------------|---------------|-----------|---------------|-----------------------|-------------------------|-------------------------|----------------------------------------------------|
| RESULTS FOR 2023-2024 |               |           |               | RESULTS FOR 2023-2024 |                         |                         |                                                    |
| QUARTER               | NEW CLUB GOAL | NEW CLUBS | DROPPED CLUBS | QUARTER MEM           | IBER GROWTH NET<br>GOAL | MEMBER GROWTH<br>ACTUAL | DROPPED<br>MEMBERS ACTUAL<br>(including transfers) |
| JULY/AUG/SEPT         | 0             | 0         | 0             | JULY/AUG/SEPT         | 10                      | 17                      | 7                                                  |
| OCT/NOV/DEC           | 0             | 0         | 0             | OCT/NOV/DEC           | 10                      | 0                       | 0                                                  |
| JAN/FEB/MAR           | 1             | 0         | 0             | JAN/FEB/MAR           | 10                      | 0                       | 0                                                  |
| APR/MAY/JUNE          | 0             | 0         | 0             | APR/MAY/JUNE          | 10                      | 0                       | 0                                                  |